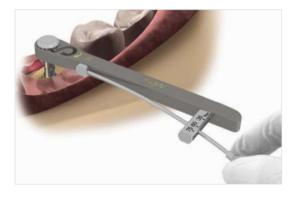

## Ratchets

Refer to p: 38-58

MIS offers a line of uniquely designed ratchets, to simplify both prosthetic screw tightening and implant insertion, allowing an accurate and safe performance. MIS ratchets are high durability instruments with a unique mechanism that simplifies use and cleaning.

## Torque Ratchet for prosthetic screws

MT-RI040

Controlled tightening torque of prosthetic screws (10-30Ncm).

## Torque Ratchet for implant placement

MT-RT070

Controlled tightening torque of implant placement (30-75 Ncm). The recommended torque for implant placement is 35-60 Ncm.