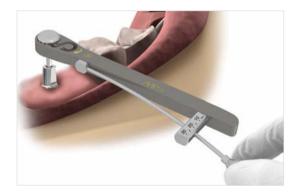

## Ratchets

Refer to p: 38-58

MIS offers a line of uniquely designed ratchets, to simplify both prosthetic screw tightening and implant insertion, allowing an accurate and safe performance. MIS ratchets are high durability instruments with a unique mechanism that simplifies use and cleaning.

## Torque Ratchet for prosthetic screws

MT-RI040

Controlled tightening torque of prosthetic screws (10-30Ncm).

## Torque Ratchet for implant placement

MT-RT070

Controlled tightening torque of implant placement (30-75 Ncm). The recommended torque for implant placement is 35-60 Ncm.