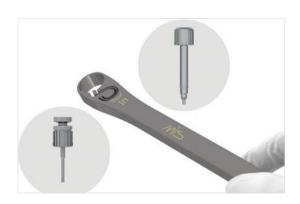

## Monoblock Ratchet

MT-RI030

The monoblock ratchet can be used for implant placement and tightening or loosening screws.